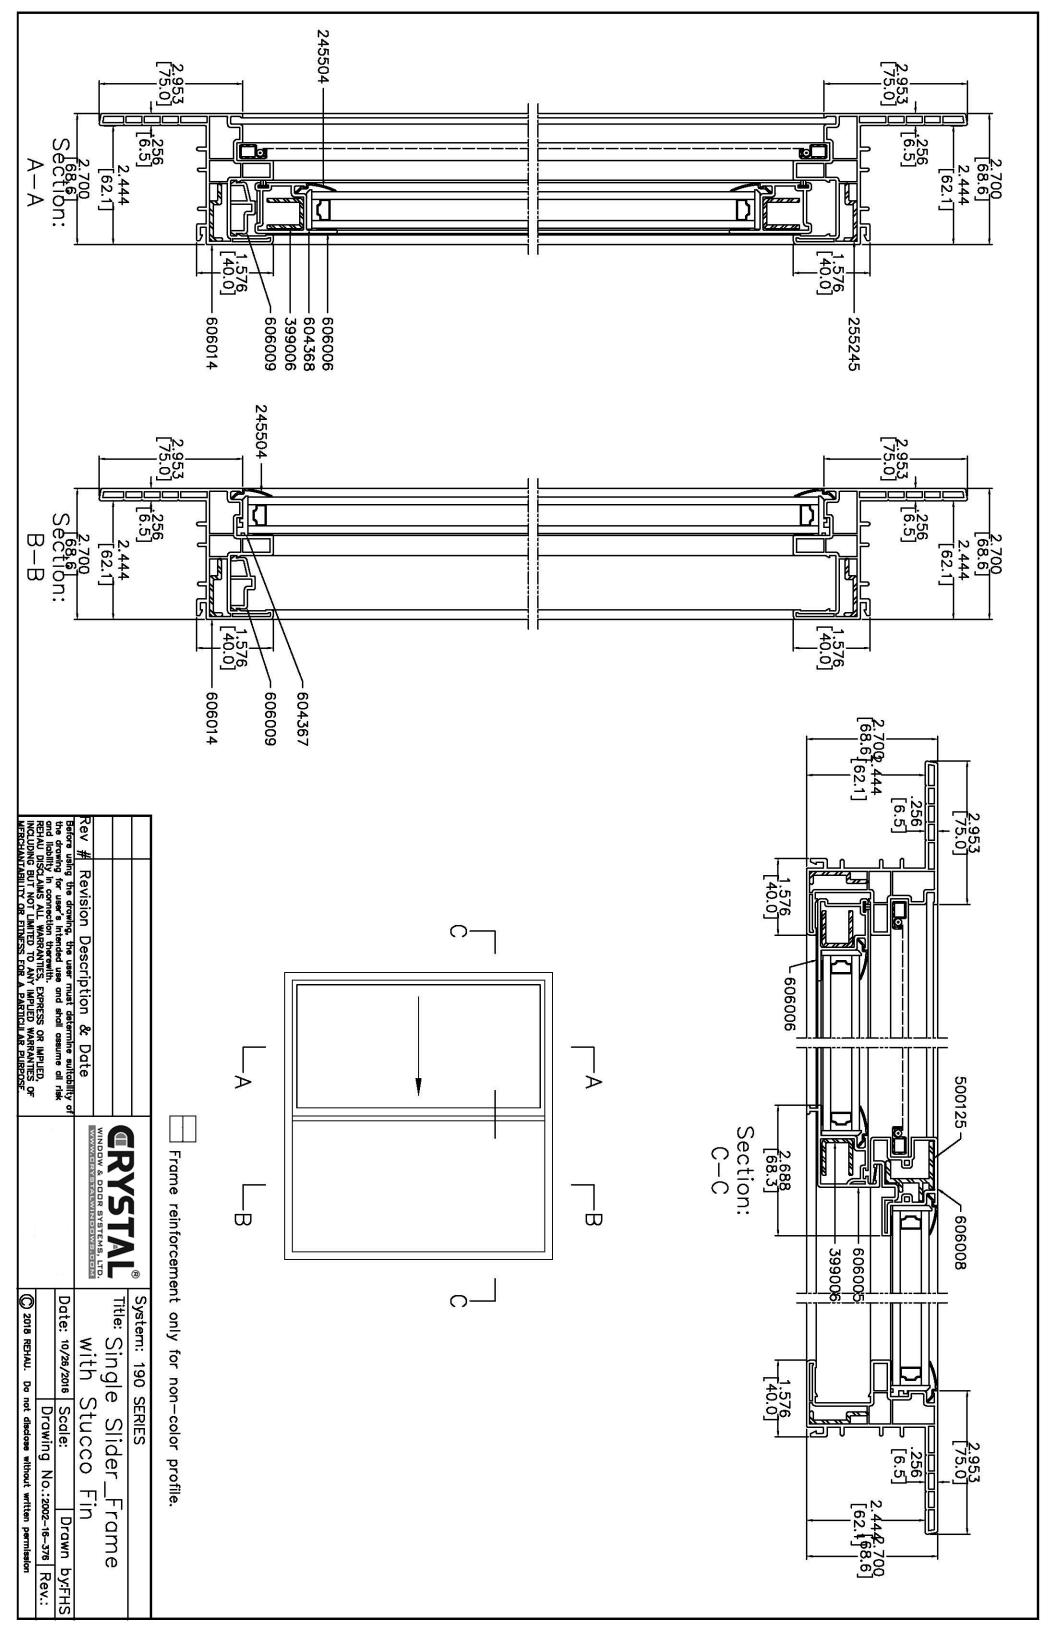

| Title: Single Slider_Frame<br>with Nail Fin<br>Date: 10/2007 BENAL<br>Date: 10/2007 BENAL<br>Drawing No.: 2007 BENAL | STAL® S                                                                                                                                       |  | L<br>D | D: 606008      |
|-------------------------------------------------------------------------------------------------------------------------------------------------------------------------------------------------------------------------------------------------------------|-----------------------------------------------------------------------------------------------------------------------------------------------|--|--------|----------------|
|                                                                                                                                                                                                                                                             | ystem: 190 SERIES<br>tle: Single Slider_Frame<br>with Nail Fin<br>ate: 10/26/2016 Scale: Drawing No.: 2002-16-375<br>Drawing No.: 2002-16-375 |  |        | 1.576<br>1.576 |