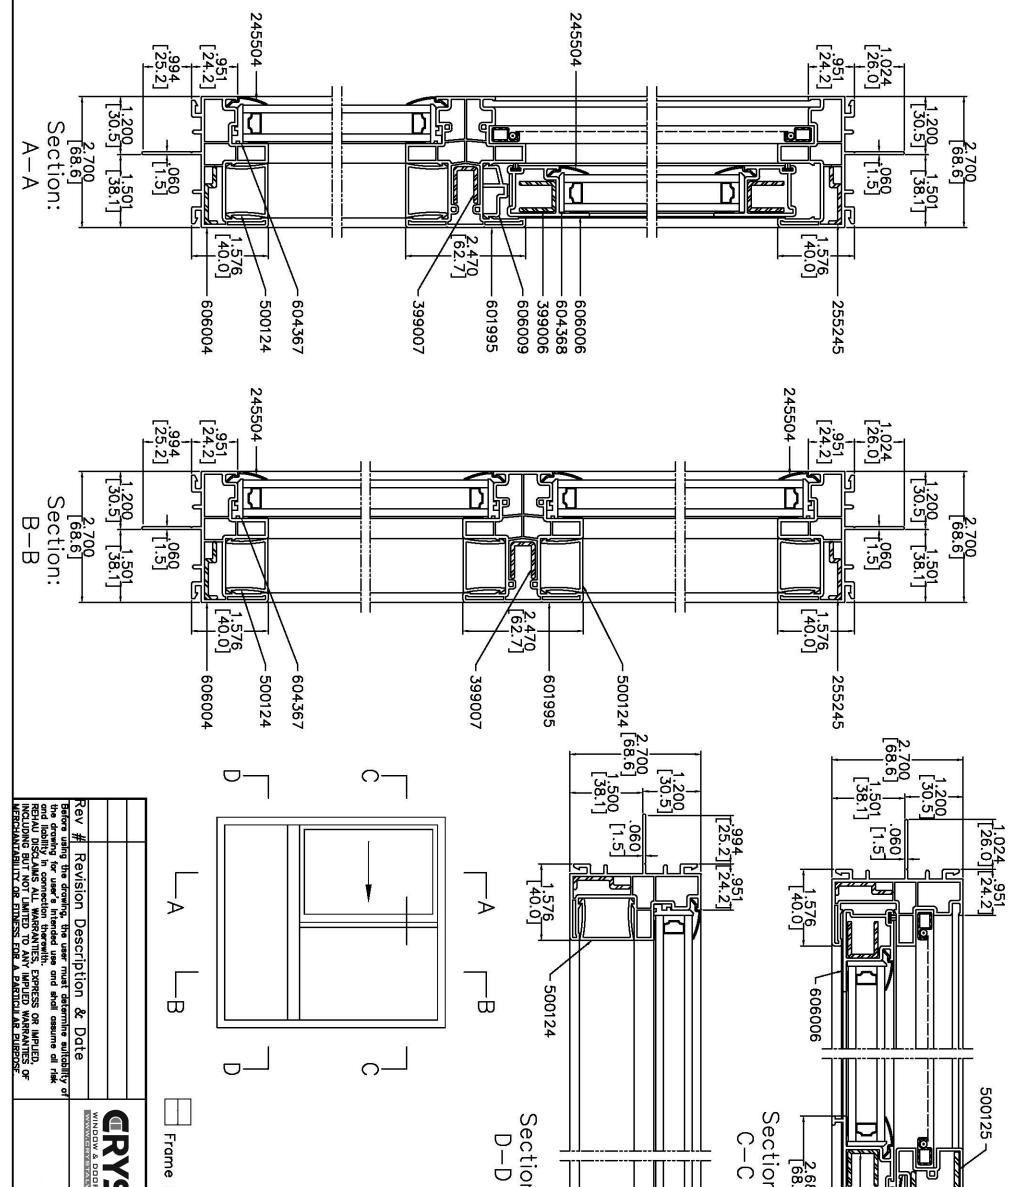

| STAL                                                                                                                                                                                                                                 | reinforcement |  |
|--------------------------------------------------------------------------------------------------------------------------------------------------------------------------------------------------------------------------------------|---------------|--|
| System: 190 SERIES Title: Fixed over Single Slider_Frame with Nail Fin and T-Mullion Date: 10/28/2018 Scale: Drawn by:FHS Date: 10/28 Scale: Drawing No.: 2002-16-383 Rev.: C 2018 REHAU. Do not disclose without written permission | only for no   |  |