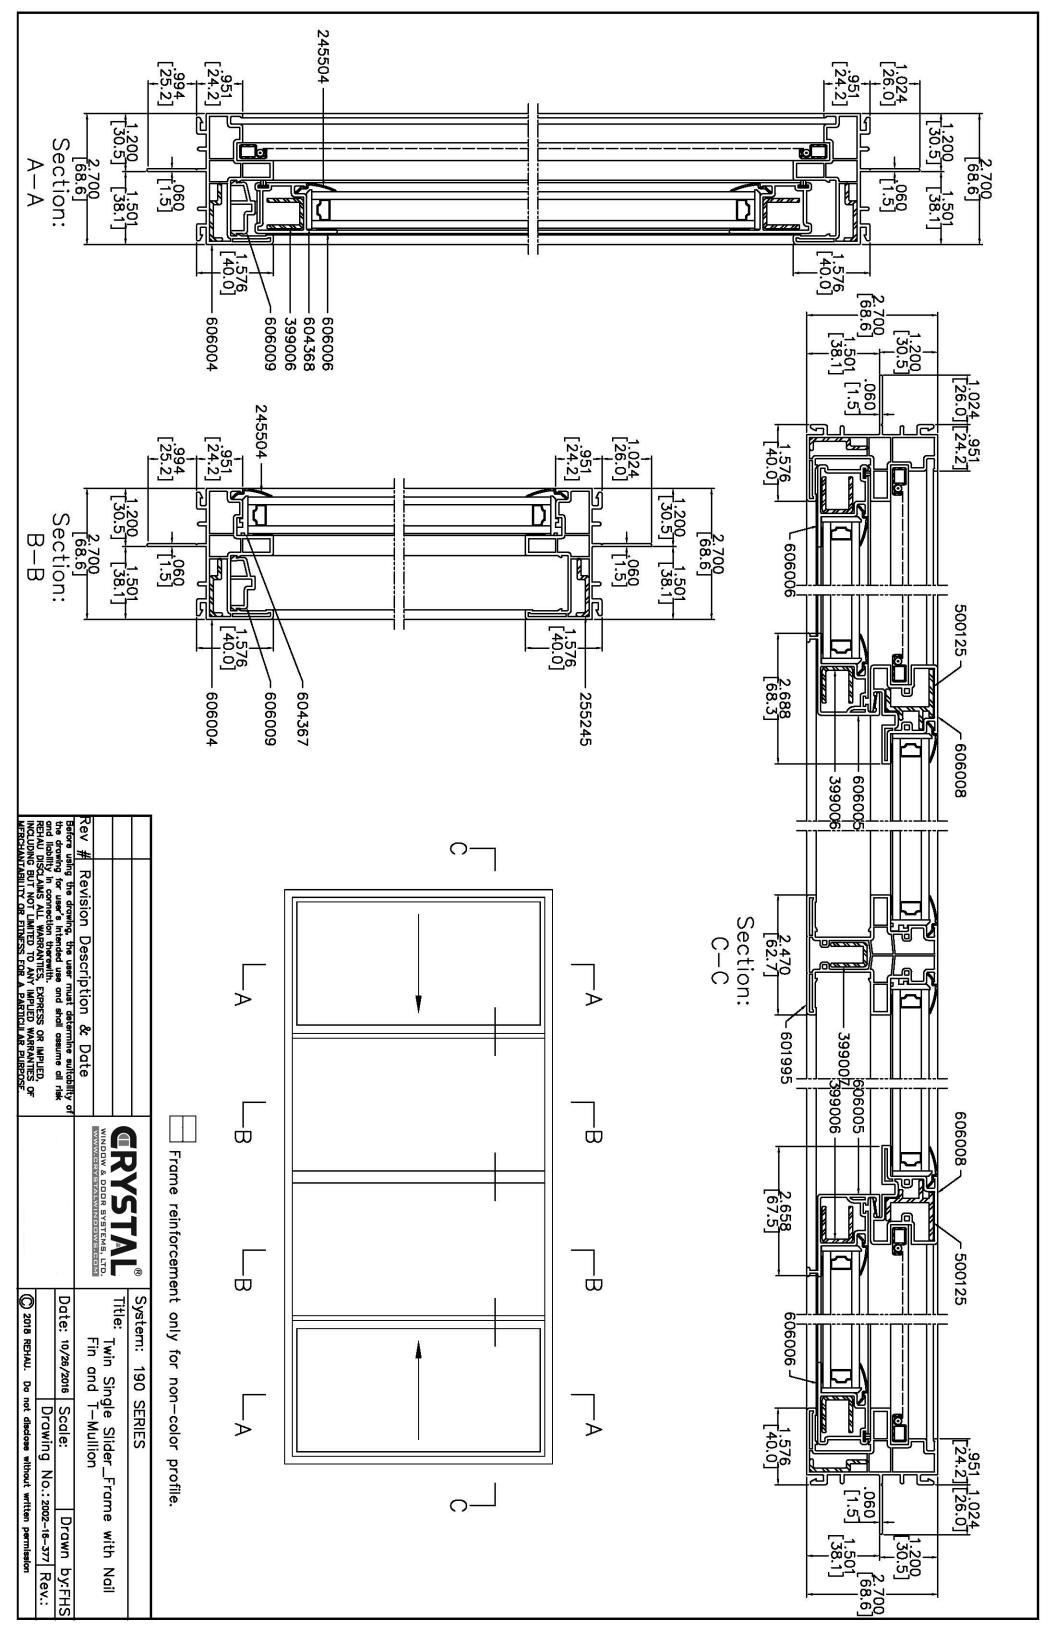

| DR SYSTEMS, LTD.                                                                                                                                                                                    | STAL® | reinforcement |                                                                                                                                                                                                                                                                                                                                                                                                                                                                                                                                                                                                                                                                                                                                                                                                                                                                                                                                                                                                                                                                                                                                                                                                                                                                                                                                                                                                                                                                                                                                                                                                                                                                                                                                                                                                                                                                                                                                                                                                                                                                                                                                                                                                                                                                                                                                                                                                                                                                                              |
|-----------------------------------------------------------------------------------------------------------------------------------------------------------------------------------------------------|-------|---------------|----------------------------------------------------------------------------------------------------------------------------------------------------------------------------------------------------------------------------------------------------------------------------------------------------------------------------------------------------------------------------------------------------------------------------------------------------------------------------------------------------------------------------------------------------------------------------------------------------------------------------------------------------------------------------------------------------------------------------------------------------------------------------------------------------------------------------------------------------------------------------------------------------------------------------------------------------------------------------------------------------------------------------------------------------------------------------------------------------------------------------------------------------------------------------------------------------------------------------------------------------------------------------------------------------------------------------------------------------------------------------------------------------------------------------------------------------------------------------------------------------------------------------------------------------------------------------------------------------------------------------------------------------------------------------------------------------------------------------------------------------------------------------------------------------------------------------------------------------------------------------------------------------------------------------------------------------------------------------------------------------------------------------------------------------------------------------------------------------------------------------------------------------------------------------------------------------------------------------------------------------------------------------------------------------------------------------------------------------------------------------------------------------------------------------------------------------------------------------------------------|
| Single Slider over Fixed_Frame with<br>Nail Fin and T-Mullion<br>Date: 10/26/2016 Scale: Drawn by:FHS<br>Drawing No.: 2002-16-381 Rev.:<br>0 2018 REHAU. Do not disclose without written permission |       | only for nor  | $\begin{array}{c} 951 \\ 24.2 \\ 39006 \\ 39006 \\ 39006 \\ 1.5 \\ 1.5 \\ 1.5 \\ 1.5 \\ 1.5 \\ 1.5 \\ 1.5 \\ 1.5 \\ 1.5 \\ 1.5 \\ 1.5 \\ 1.5 \\ 1.5 \\ 1.5 \\ 1.5 \\ 1.5 \\ 1.5 \\ 1.5 \\ 1.5 \\ 1.5 \\ 1.5 \\ 1.5 \\ 1.5 \\ 1.5 \\ 1.5 \\ 1.5 \\ 1.5 \\ 1.5 \\ 1.5 \\ 1.5 \\ 1.5 \\ 1.5 \\ 1.5 \\ 1.5 \\ 1.5 \\ 1.5 \\ 1.5 \\ 1.5 \\ 1.5 \\ 1.5 \\ 1.5 \\ 1.5 \\ 1.5 \\ 1.5 \\ 1.5 \\ 1.5 \\ 1.5 \\ 1.5 \\ 1.5 \\ 1.5 \\ 1.5 \\ 1.5 \\ 1.5 \\ 1.5 \\ 1.5 \\ 1.5 \\ 1.5 \\ 1.5 \\ 1.5 \\ 1.5 \\ 1.5 \\ 1.5 \\ 1.5 \\ 1.5 \\ 1.5 \\ 1.5 \\ 1.5 \\ 1.5 \\ 1.5 \\ 1.5 \\ 1.5 \\ 1.5 \\ 1.5 \\ 1.5 \\ 1.5 \\ 1.5 \\ 1.5 \\ 1.5 \\ 1.5 \\ 1.5 \\ 1.5 \\ 1.5 \\ 1.5 \\ 1.5 \\ 1.5 \\ 1.5 \\ 1.5 \\ 1.5 \\ 1.5 \\ 1.5 \\ 1.5 \\ 1.5 \\ 1.5 \\ 1.5 \\ 1.5 \\ 1.5 \\ 1.5 \\ 1.5 \\ 1.5 \\ 1.5 \\ 1.5 \\ 1.5 \\ 1.5 \\ 1.5 \\ 1.5 \\ 1.5 \\ 1.5 \\ 1.5 \\ 1.5 \\ 1.5 \\ 1.5 \\ 1.5 \\ 1.5 \\ 1.5 \\ 1.5 \\ 1.5 \\ 1.5 \\ 1.5 \\ 1.5 \\ 1.5 \\ 1.5 \\ 1.5 \\ 1.5 \\ 1.5 \\ 1.5 \\ 1.5 \\ 1.5 \\ 1.5 \\ 1.5 \\ 1.5 \\ 1.5 \\ 1.5 \\ 1.5 \\ 1.5 \\ 1.5 \\ 1.5 \\ 1.5 \\ 1.5 \\ 1.5 \\ 1.5 \\ 1.5 \\ 1.5 \\ 1.5 \\ 1.5 \\ 1.5 \\ 1.5 \\ 1.5 \\ 1.5 \\ 1.5 \\ 1.5 \\ 1.5 \\ 1.5 \\ 1.5 \\ 1.5 \\ 1.5 \\ 1.5 \\ 1.5 \\ 1.5 \\ 1.5 \\ 1.5 \\ 1.5 \\ 1.5 \\ 1.5 \\ 1.5 \\ 1.5 \\ 1.5 \\ 1.5 \\ 1.5 \\ 1.5 \\ 1.5 \\ 1.5 \\ 1.5 \\ 1.5 \\ 1.5 \\ 1.5 \\ 1.5 \\ 1.5 \\ 1.5 \\ 1.5 \\ 1.5 \\ 1.5 \\ 1.5 \\ 1.5 \\ 1.5 \\ 1.5 \\ 1.5 \\ 1.5 \\ 1.5 \\ 1.5 \\ 1.5 \\ 1.5 \\ 1.5 \\ 1.5 \\ 1.5 \\ 1.5 \\ 1.5 \\ 1.5 \\ 1.5 \\ 1.5 \\ 1.5 \\ 1.5 \\ 1.5 \\ 1.5 \\ 1.5 \\ 1.5 \\ 1.5 \\ 1.5 \\ 1.5 \\ 1.5 \\ 1.5 \\ 1.5 \\ 1.5 \\ 1.5 \\ 1.5 \\ 1.5 \\ 1.5 \\ 1.5 \\ 1.5 \\ 1.5 \\ 1.5 \\ 1.5 \\ 1.5 \\ 1.5 \\ 1.5 \\ 1.5 \\ 1.5 \\ 1.5 \\ 1.5 \\ 1.5 \\ 1.5 \\ 1.5 \\ 1.5 \\ 1.5 \\ 1.5 \\ 1.5 \\ 1.5 \\ 1.5 \\ 1.5 \\ 1.5 \\ 1.5 \\ 1.5 \\ 1.5 \\ 1.5 \\ 1.5 \\ 1.5 \\ 1.5 \\ 1.5 \\ 1.5 \\ 1.5 \\ 1.5 \\ 1.5 \\ 1.5 \\ 1.5 \\ 1.5 \\ 1.5 \\ 1.5 \\ 1.5 \\ 1.5 \\ 1.5 \\ 1.5 \\ 1.5 \\ 1.5 \\ 1.5 \\ 1.5 \\ 1.5 \\ 1.5 \\ 1.5 \\ 1.5 \\ 1.5 \\ 1.5 \\ 1.5 \\ 1.5 \\ 1.5 \\ 1.5 \\ 1.5 \\ 1.5 \\ 1.5 \\ 1.5 \\ 1.5 \\ 1.5 \\ 1.5 \\ 1.5 \\ 1.5 \\ 1.5 \\ 1.5 \\ 1.5 \\ 1.5 \\ 1.5 \\ 1.5 \\ 1.5 \\ 1.5 \\ 1.5 \\ 1.5 \\ 1.5 \\ 1.5 \\ 1.5 \\ 1.5 \\ 1.5 \\ 1.5 \\ 1.5 \\ 1.5 \\ 1.5 \\ 1.5 \\ 1.5 \\ 1.5 \\ 1.5 \\ 1.5 \\ 1.5 \\ 1.5 \\ 1.5 \\ 1.5 \\ 1.5 \\ 1.5 \\ 1.5 \\ 1.5 \\ 1.5 \\ 1.5 \\ 1.5 \\ 1.5 \\ 1.5 \\ 1.5 \\ 1.5 \\ 1.5 \\ 1.5 \\ 1.5 \\ 1.5 \\ 1.5 \\ 1.5 \\ 1.5 \\ 1.5 \\ 1.5 \\ 1.5 \\ 1.5 \\ 1.5 $ |