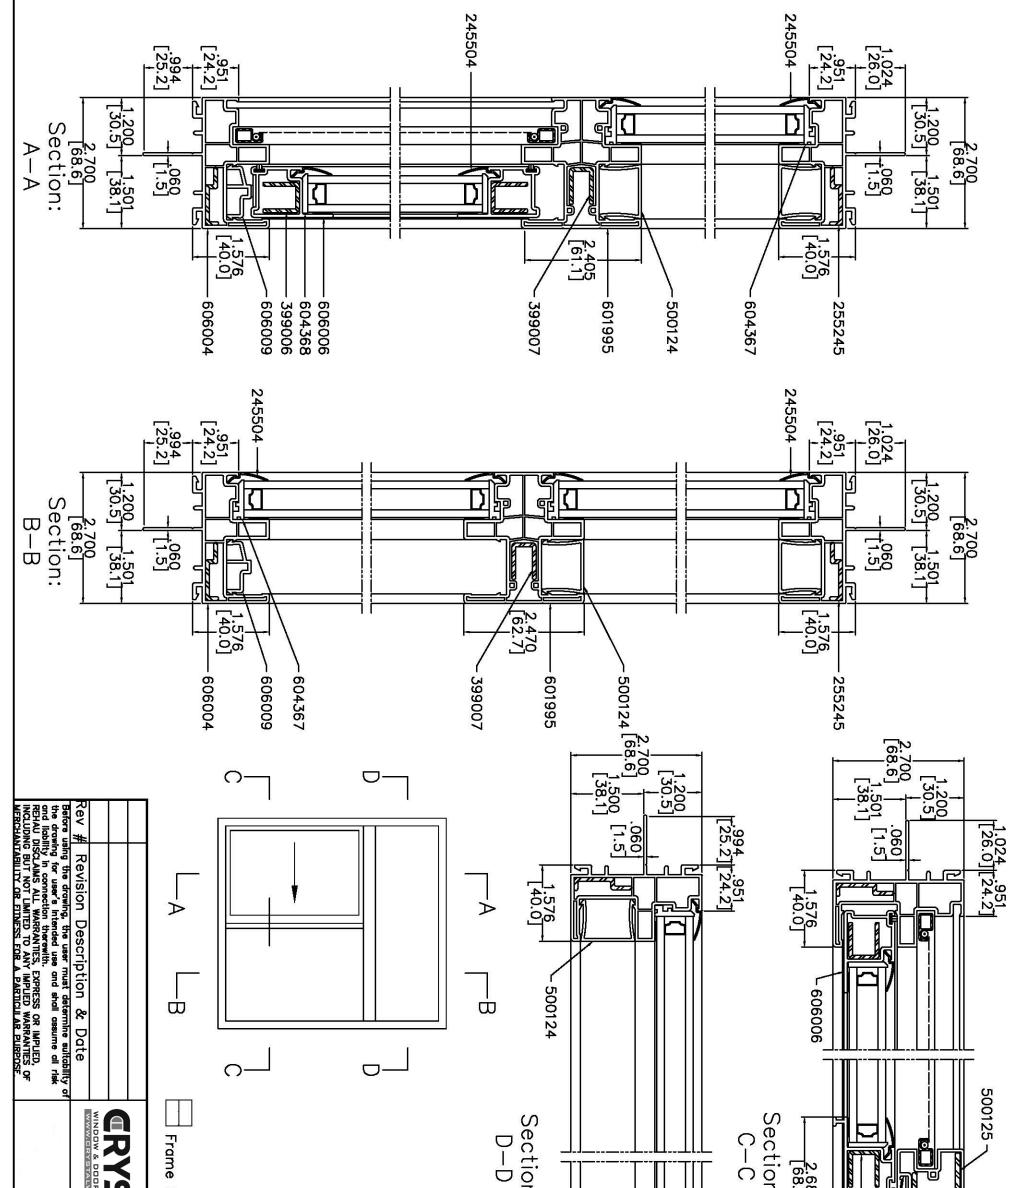

| Title: Single Slider_Frame<br>with Nail Fin<br>Date: 10/2007 BENAL<br>Date: 10/2007 BENAL<br>Drawing No.: 2007 BENAL | STAL® S                                                                                                                                       |  | L<br>D | D: 606008      |
|-------------------------------------------------------------------------------------------------------------------------------------------------------------------------------------------------------------------------------------------------------------|-----------------------------------------------------------------------------------------------------------------------------------------------|--|--------|----------------|
|                                                                                                                                                                                                                                                             | ystem: 190 SERIES<br>tle: Single Slider_Frame<br>with Nail Fin<br>ate: 10/26/2016 Scale: Drawing No.: 2002-16-375<br>Drawing No.: 2002-16-375 |  |        | 1.576<br>1.576 |

| DR SYSTEMS, LTD.                                                                                                                                                                                    | STAL® | reinforcement |                                                                                                                                                                                                                                                                                                                                                                                                                                                                                                                                                                                                                                                                                                                                                                                                                                                                                                                                                                                                                                                                                                                                                                                                                                                                                                                                                                                                                                                                                                                                                                                                                                                                                                                                                                                                                                                                                                                                                                                                                                                                                                                                                                                                                                                                                                                                                                                                                                                                                              |
|-----------------------------------------------------------------------------------------------------------------------------------------------------------------------------------------------------|-------|---------------|----------------------------------------------------------------------------------------------------------------------------------------------------------------------------------------------------------------------------------------------------------------------------------------------------------------------------------------------------------------------------------------------------------------------------------------------------------------------------------------------------------------------------------------------------------------------------------------------------------------------------------------------------------------------------------------------------------------------------------------------------------------------------------------------------------------------------------------------------------------------------------------------------------------------------------------------------------------------------------------------------------------------------------------------------------------------------------------------------------------------------------------------------------------------------------------------------------------------------------------------------------------------------------------------------------------------------------------------------------------------------------------------------------------------------------------------------------------------------------------------------------------------------------------------------------------------------------------------------------------------------------------------------------------------------------------------------------------------------------------------------------------------------------------------------------------------------------------------------------------------------------------------------------------------------------------------------------------------------------------------------------------------------------------------------------------------------------------------------------------------------------------------------------------------------------------------------------------------------------------------------------------------------------------------------------------------------------------------------------------------------------------------------------------------------------------------------------------------------------------------|
| Single Slider over Fixed_Frame with<br>Nail Fin and T-Mullion<br>Date: 10/26/2016 Scale: Drawn by:FHS<br>Drawing No.: 2002-16-381 Rev.:<br>0 2018 REHAU. Do not disclose without written permission |       | only for nor  | $\begin{array}{c} 951 \\ 24.2 \\ 39006 \\ 39006 \\ 39006 \\ 1.5 \\ 1.5 \\ 1.5 \\ 1.5 \\ 1.5 \\ 1.5 \\ 1.5 \\ 1.5 \\ 1.5 \\ 1.5 \\ 1.5 \\ 1.5 \\ 1.5 \\ 1.5 \\ 1.5 \\ 1.5 \\ 1.5 \\ 1.5 \\ 1.5 \\ 1.5 \\ 1.5 \\ 1.5 \\ 1.5 \\ 1.5 \\ 1.5 \\ 1.5 \\ 1.5 \\ 1.5 \\ 1.5 \\ 1.5 \\ 1.5 \\ 1.5 \\ 1.5 \\ 1.5 \\ 1.5 \\ 1.5 \\ 1.5 \\ 1.5 \\ 1.5 \\ 1.5 \\ 1.5 \\ 1.5 \\ 1.5 \\ 1.5 \\ 1.5 \\ 1.5 \\ 1.5 \\ 1.5 \\ 1.5 \\ 1.5 \\ 1.5 \\ 1.5 \\ 1.5 \\ 1.5 \\ 1.5 \\ 1.5 \\ 1.5 \\ 1.5 \\ 1.5 \\ 1.5 \\ 1.5 \\ 1.5 \\ 1.5 \\ 1.5 \\ 1.5 \\ 1.5 \\ 1.5 \\ 1.5 \\ 1.5 \\ 1.5 \\ 1.5 \\ 1.5 \\ 1.5 \\ 1.5 \\ 1.5 \\ 1.5 \\ 1.5 \\ 1.5 \\ 1.5 \\ 1.5 \\ 1.5 \\ 1.5 \\ 1.5 \\ 1.5 \\ 1.5 \\ 1.5 \\ 1.5 \\ 1.5 \\ 1.5 \\ 1.5 \\ 1.5 \\ 1.5 \\ 1.5 \\ 1.5 \\ 1.5 \\ 1.5 \\ 1.5 \\ 1.5 \\ 1.5 \\ 1.5 \\ 1.5 \\ 1.5 \\ 1.5 \\ 1.5 \\ 1.5 \\ 1.5 \\ 1.5 \\ 1.5 \\ 1.5 \\ 1.5 \\ 1.5 \\ 1.5 \\ 1.5 \\ 1.5 \\ 1.5 \\ 1.5 \\ 1.5 \\ 1.5 \\ 1.5 \\ 1.5 \\ 1.5 \\ 1.5 \\ 1.5 \\ 1.5 \\ 1.5 \\ 1.5 \\ 1.5 \\ 1.5 \\ 1.5 \\ 1.5 \\ 1.5 \\ 1.5 \\ 1.5 \\ 1.5 \\ 1.5 \\ 1.5 \\ 1.5 \\ 1.5 \\ 1.5 \\ 1.5 \\ 1.5 \\ 1.5 \\ 1.5 \\ 1.5 \\ 1.5 \\ 1.5 \\ 1.5 \\ 1.5 \\ 1.5 \\ 1.5 \\ 1.5 \\ 1.5 \\ 1.5 \\ 1.5 \\ 1.5 \\ 1.5 \\ 1.5 \\ 1.5 \\ 1.5 \\ 1.5 \\ 1.5 \\ 1.5 \\ 1.5 \\ 1.5 \\ 1.5 \\ 1.5 \\ 1.5 \\ 1.5 \\ 1.5 \\ 1.5 \\ 1.5 \\ 1.5 \\ 1.5 \\ 1.5 \\ 1.5 \\ 1.5 \\ 1.5 \\ 1.5 \\ 1.5 \\ 1.5 \\ 1.5 \\ 1.5 \\ 1.5 \\ 1.5 \\ 1.5 \\ 1.5 \\ 1.5 \\ 1.5 \\ 1.5 \\ 1.5 \\ 1.5 \\ 1.5 \\ 1.5 \\ 1.5 \\ 1.5 \\ 1.5 \\ 1.5 \\ 1.5 \\ 1.5 \\ 1.5 \\ 1.5 \\ 1.5 \\ 1.5 \\ 1.5 \\ 1.5 \\ 1.5 \\ 1.5 \\ 1.5 \\ 1.5 \\ 1.5 \\ 1.5 \\ 1.5 \\ 1.5 \\ 1.5 \\ 1.5 \\ 1.5 \\ 1.5 \\ 1.5 \\ 1.5 \\ 1.5 \\ 1.5 \\ 1.5 \\ 1.5 \\ 1.5 \\ 1.5 \\ 1.5 \\ 1.5 \\ 1.5 \\ 1.5 \\ 1.5 \\ 1.5 \\ 1.5 \\ 1.5 \\ 1.5 \\ 1.5 \\ 1.5 \\ 1.5 \\ 1.5 \\ 1.5 \\ 1.5 \\ 1.5 \\ 1.5 \\ 1.5 \\ 1.5 \\ 1.5 \\ 1.5 \\ 1.5 \\ 1.5 \\ 1.5 \\ 1.5 \\ 1.5 \\ 1.5 \\ 1.5 \\ 1.5 \\ 1.5 \\ 1.5 \\ 1.5 \\ 1.5 \\ 1.5 \\ 1.5 \\ 1.5 \\ 1.5 \\ 1.5 \\ 1.5 \\ 1.5 \\ 1.5 \\ 1.5 \\ 1.5 \\ 1.5 \\ 1.5 \\ 1.5 \\ 1.5 \\ 1.5 \\ 1.5 \\ 1.5 \\ 1.5 \\ 1.5 \\ 1.5 \\ 1.5 \\ 1.5 \\ 1.5 \\ 1.5 \\ 1.5 \\ 1.5 \\ 1.5 \\ 1.5 \\ 1.5 \\ 1.5 \\ 1.5 \\ 1.5 \\ 1.5 \\ 1.5 \\ 1.5 \\ 1.5 \\ 1.5 \\ 1.5 \\ 1.5 \\ 1.5 \\ 1.5 \\ 1.5 \\ 1.5 \\ 1.5 \\ 1.5 \\ 1.5 \\ 1.5 \\ 1.5 \\ 1.5 \\ 1.5 \\ 1.5 \\ 1.5 \\ 1.5 \\ 1.5 \\ 1.5 \\ 1.5 \\ 1.5 \\ 1.5 \\ 1.5 \\ 1.5 \\ 1.5 \\ 1.5 \\ 1.5 \\ 1.5 \\ 1.5 \\ 1.5 \\ 1.5 \\ 1.5 \\ 1.5 \\ 1.5 \\ 1.5 \\ 1.5 \\ 1.5 \\ 1.5 \\ 1.5 \\ 1.5 $ |

| STAL                                                                                                                                                                                                                                 | reinforcement |  |
|--------------------------------------------------------------------------------------------------------------------------------------------------------------------------------------------------------------------------------------|---------------|--|
| System: 190 SERIES Title: Fixed over Single Slider_Frame with Nail Fin and T-Mullion Date: 10/28/2018 Scale: Drawn by:FHS Date: 10/28 Scale: Drawing No.: 2002-16-383 Rev.: C 2018 REHAU. Do not disclose without written permission | only for no   |  |