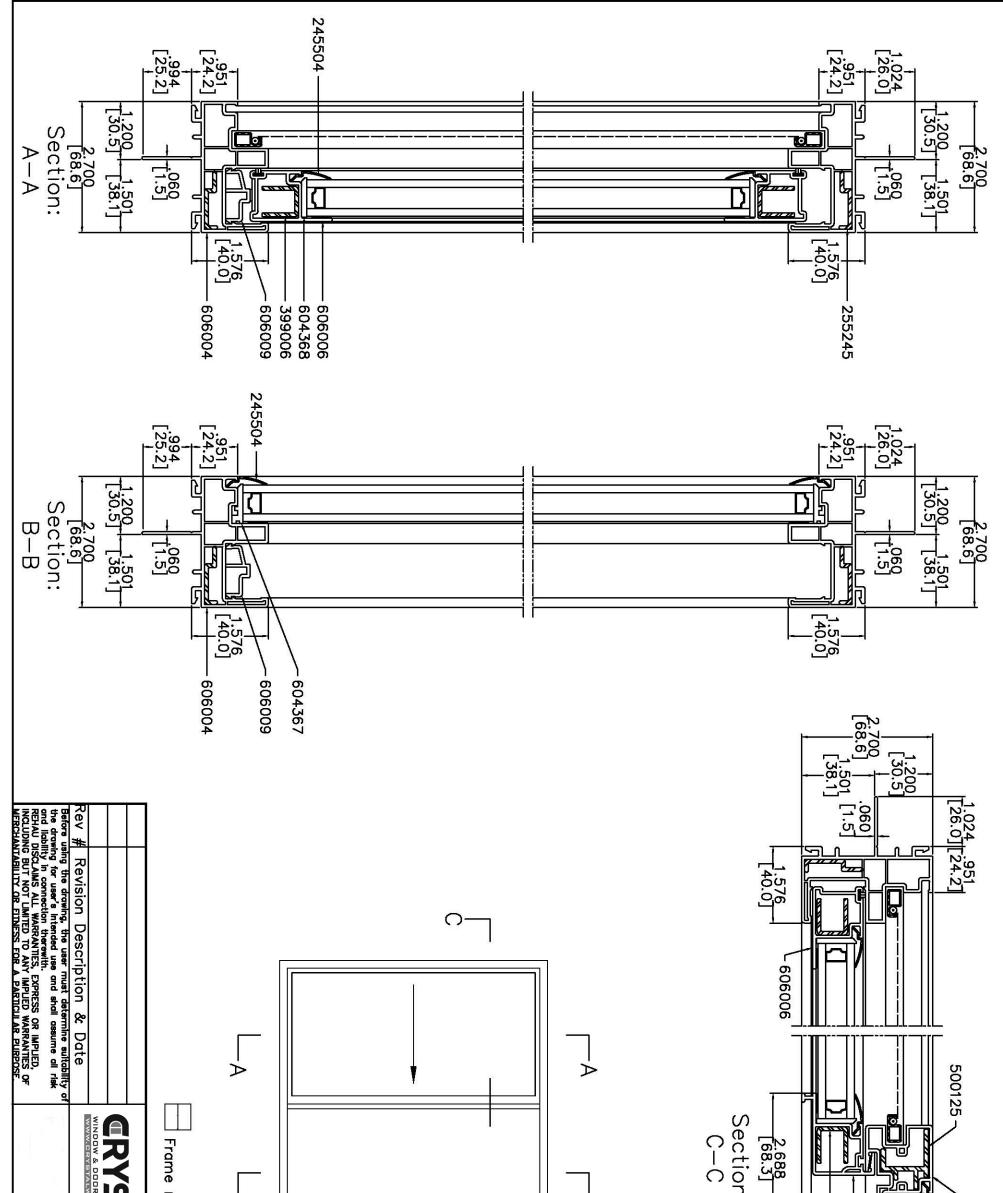

| Title: Single Slider_Frame<br>with Nail Fin<br>Date: 10/2007 BENAL<br>Date: 10/2007 BENAL<br>Drawing No.: 2007 BENAL | STAL® S                                                                                                                                       |  | L<br>D | D: 606008      |
|-------------------------------------------------------------------------------------------------------------------------------------------------------------------------------------------------------------------------------------------------------------|-----------------------------------------------------------------------------------------------------------------------------------------------|--|--------|----------------|
|                                                                                                                                                                                                                                                             | ystem: 190 SERIES<br>tle: Single Slider_Frame<br>with Nail Fin<br>ate: 10/26/2016 Scale: Drawing No.: 2002-16-375<br>Drawing No.: 2002-16-375 |  |        | 1.576<br>1.576 |